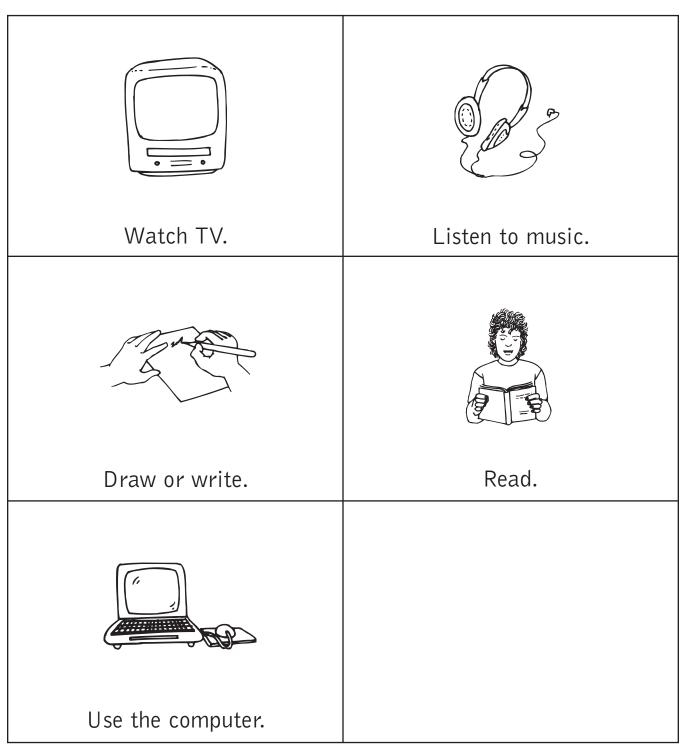

## Out of Town Trip: Journey by Car

We are going to take a trip in the car.

We will be in the car for \_\_\_\_\_ hours.

It is okay. We will stop sometimes.

I can \_\_\_\_\_\_\_(appropriate activity\*)

in the car.

I can sleep in the car.

I will try to ride quietly in the car.

\*Write in an appropriate car activity (e.g., read, listen to music).